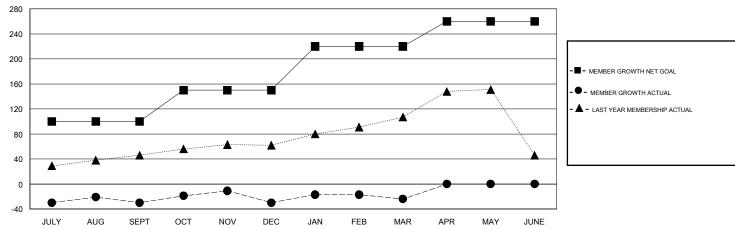

## GOALS AND ACTUAL MEMBERS CUMULATIVE

| DROPPED CLUBS: 0  DROPPED MEMBERS |     | 65 CLUBS OF 93 ADDED 1 OR MORE<br>NEW MEMBERS | GENDER DISTRIBU<br>MALE<br>FEMALE | BUTION<br>1,625 (72.16%)<br>627 (27.84%) |    |
|-----------------------------------|-----|-----------------------------------------------|-----------------------------------|------------------------------------------|----|
| DECEASED                          | 4   | CLICK HERE FOR CUMULATIVE                     | TOTAL FAMILY UNIT MEMBERS         |                                          | 62 |
| CLUB CANCELLED 0 OTHER 249        |     | MEMBERSHIP DATA                               | FAMILY MEMBERS PAYING HALF DUES   |                                          | 34 |
|                                   |     |                                               |                                   |                                          | 34 |
| TOTAL                             | 253 |                                               |                                   |                                          |    |